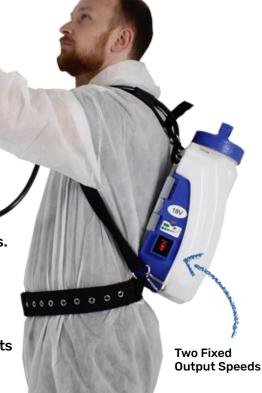

**Heavy Duty Harness** For overshoulder hose placement

he Boss Eliminator Spray Applicator Series are designed to provide a low volume liquid output at low pressures, meeting many chemical label requirements. Applicators have 2 Fixed Output Speeds to choose from, allowing for consistent calibration with each Spray Tip you select.