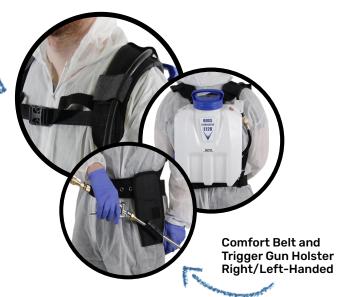

**Heavy Duty Harness** For overshoulder hose placement

## **Contents:**

1 - Heavy Duty Harness: With Comfort Belt and

Trigger Gun Holster Right/Left-Handed

2 - High Density Misting Proximity Tips

HDP-M1.5 and HDP-M18-30

- 1 Extension Wand PDS-046-HD (20-39 in )
- 1 120 Volt Charger
- 1 18 Volt Battery Lithium Ion
- 1 03 Pin and Cone Tip used with Speed I
- 1 08 Pin and Cone Tip used with Speed II
- 1 8001 Fan Tip used with Speed I
- 1 8002 Fan Tip used with Speed I