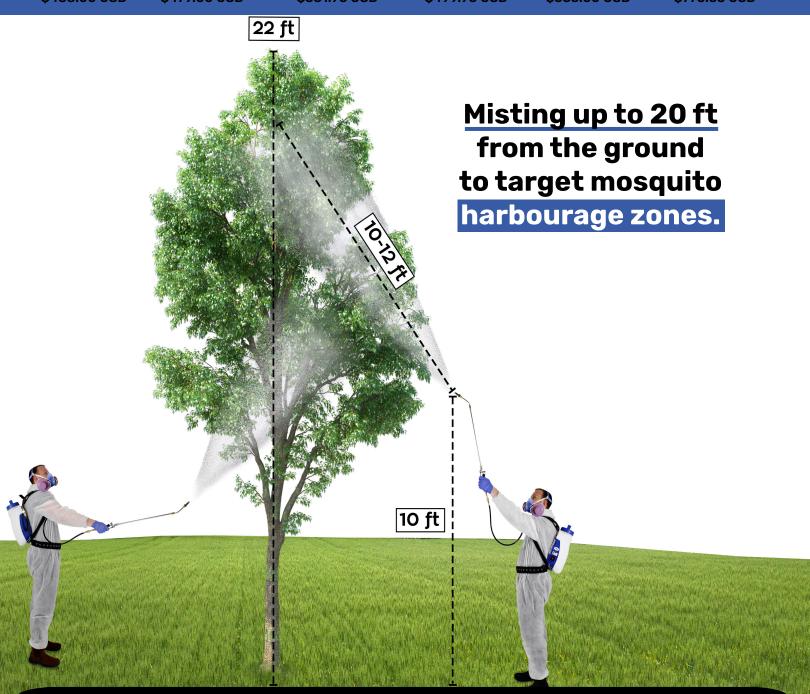

- Speed I: Output volumes as low as 3.30Z/100mls per minute.
- Speed II: Misting Heights up to 20 feet high when using extension wand.

## Features:

- ✓ Liquid Outputs: From: 3.3oz/100Mls to 50oz/1500mls per Minute.
- ✓ Output Tip Pressures: From: 20 PSI to 55 PSI.
- ✓ Intelligent Circuit Board Technology:
- ✓ 2 Fixed Output Speed Selections I or II: Distances are from: 12 Inches to 26 feet, depending on tip selection and the output speed selected.
- √ 18 Volt Rechargeable Battery: Full charge within 90 Minutes. Providing 1 day operation minimum.
- ✓ Equipped with HDP Tips: High Density Proximity Tips provide a topical misting saturation that blankets your surfaces with a precise amount of diluted active ingredient solution. By example, the HDP-M18-30 was developed for Mosquito treatments, reaching heights of 20 feet when using extension wand.