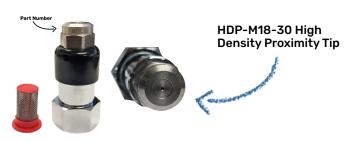

## **Contents:**

1 - Heavy Duty Harness: With Comfort Belt and

Trigger Gun Holster Right/Left-Handed

2 - High Density Misting Proximity Tips

HDP-M1.5 and HDP-M18-30

- 1 Extension Wand PDS-046-HD (20-39 in )
- 1 120 Volt Charger
- 1 18 Volt Battery Lithium Ion
- 1 03 Pin and Cone Tip used with Speed I
- 1 08 Pin and Cone Tip used with Speed II
- 1 8001 Fan Tip used with Speed I
- 1 8002 Fan Tip used with Speed I

## Use Speed II with these spray tips:

- HDP-M18-30 High Density Proximity Tip: 27oz (800ml) per minute 95PSI
- 08 Pinpoint 50oz (1500ml) per minute 50PSI
- 08 Cone Mist 40oz (1200ml) per minute 75PSI

Single Battery Charge - Performance Total Run Time on 1 Battery Charge = 1.37 Hours Total Full Tanks Dispensed - 7 = 17.5 gal Using HDP-M18-30 Mosquito Tip