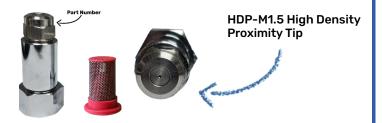

## **Contents:**

1 - Heavy Duty Harness: With Comfort Belt and

Trigger Gun Holster Right/Left-Handed

2 - High Density Misting Proximity Tips

HDP-M1.5 and HDP-M18-30

- 1 Extension Wand PDS-046-HD (20-39 in )
- 1 120 Volt Charger
- 1 18 Volt Battery Lithium Ion
- 1 03 Pin and Cone Tip used with Speed I
- 1 08 Pin and Cone Tip used with Speed II
- 1 8001 Fan Tip used with Speed I
- 1 8002 Fan Tip used with Speed I

## Use Speed I with these spray tips:

- HDP-M1.5 High Density Proximity Tip: Misting 3.3oz (100ml) per minute 50PSI
- 03 Pinpoint 17.5oz (520ml) per minute 38PSI
- 03 Cone Mist 9.5oz (280ml) per minute 50PSI
- 8001 Fan Tip 14oz (420ml) per minute 35PSI
- 8002 Fan Tip 20oz (600ml) per minute 30PSI