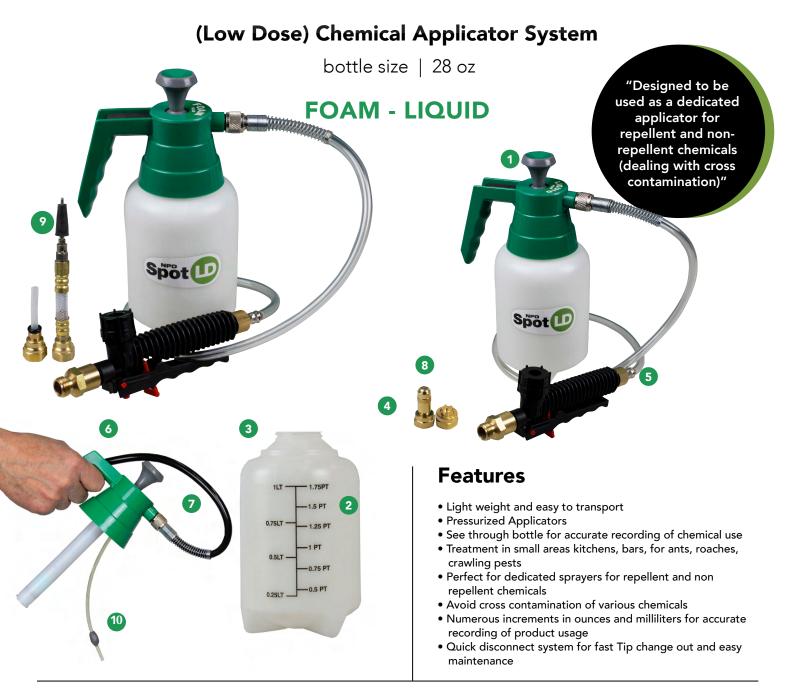

- 1 Fast Hand Pump
- Accurate measuring scale. Small increments in oz and mls for easy recording of chemical use
- **3** Applicator Bottle is made of Durable, High Density, Translucent plastic with a replaceable measuring scale.
- **4** Multiple Tip and Tool Selection for Liquid or Foam
- **5** Quick disconnect system for fast Tip change out and easy maintenance
- 6 Comfort Grip and Connection
- 7 Hose design (User friendly and durable)
- 8 Liquid Tip Pin Point and Cone Spray -Up to 15 feet
- 9 SS Injection Body (Liquid) c/w SS ¾" Tip Crack & Crevice
- 10 Flexible weighted output tube (liquid/ foam models) follows liquid solution as you move and or tilt the Applicator providing a continuous operation (part of NPD patented features).